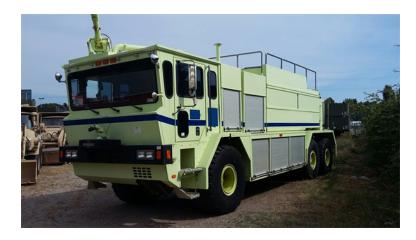

## 1992 Oshkosh TA-3000 6x6 ARFF

○ 1992 Oshkosh TA-3000 6x6 ARFF

O Oshkosh Chassis

O Detroit 8V92TA Diesel Engine

O Length: 36'6"

Automatic Transmission

 Additional equipment not included with purchase unless otherwise listed. Mileage readings may not be real-time and should

be confirmed.

O Height: Truck Height: 12'

O Wheelbase: 9.4

Brindlee Mountain Fire Apparatus is one of the world's largest used fire truck sales and service companies. Based just outside of Huntsville, Alabama, the company has forty-five full-time personnel occupying over 12,000 square feet. Our mechanics, all of whom are EVT certified, perform pump tests, general repairs, preventative maintenance, and body, collision, and paint work on over 500 used fire trucks every year. Visit us online at www.firetruckmall.com