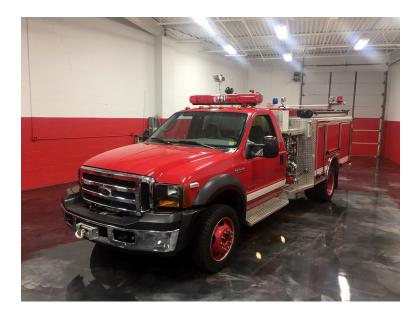

## 2006 Pierce Contender Ford F-550 4x4 Mini Pumper

- 2006 Pierce Contender Ford F-550 4x4 Mini Pumper
- Ford Manual; 5-speed Transmission
- Chelsea PTOPump and Roll Capable
- O Dual Alternators
- O Wheelbase: 165"

- Ford Chassis
- O Waterous 500 GPM Side-Mount Pump
- 3 Crosslays, 2 Charged, and 1 Forestry Hose
  - 1 Strainer
- Additional equipment not included with purchase unless otherwise listed. Mileage readings may not be real-time and should be confirmed.
- Front Bumper Mounted WARN Winch with Remote

- Ford 6.0L Diesel Engine
- 300 Gallon Polypropylene Tank
- 200' Rear Booster Hose Reel with Nozzle
- O Height: Truck Height: 7'10"

Brindlee Mountain Fire Apparatus is one of the world's largest used fire truck sales and service companies. Based just outside of Huntsville, Alabama, the company has forty-five full-time personnel occupying over 12,000 square feet. Our mechanics, all of whom are EVT certified, perform pump tests, general repairs, preventative maintenance, and body, collision, and paint work on over 500 used fire trucks every year. Visit us online at www.firetruckmall.com