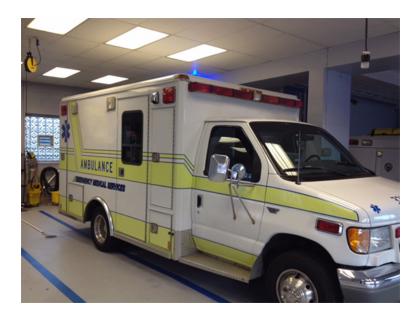

## 1998 Citi-Medic Ford E-350 Ambulance

- 1998 Citi-Medic Ford E-350 Ambulance
- Ford Chassis
- Automatic Transmission
- Air Conditioning
- O Mileage: 122,470

Ford 7.3L Diesel Engine

 Additional equipment not included with purchase unless otherwise listed.