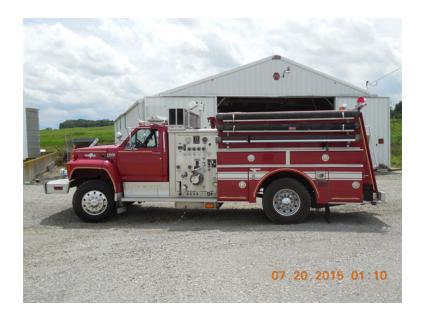

## 1992 Grumman Ford Pumper

- O 1992 Grumman Ford Pumper
- Ford Diesel Engine
- O 1000 Gallon Steel Tank
- O Officer's Side Discharge: 1 5" LDH
- O Rear Discharges: 2 2.5"
- O Mileage: 31,933

- F-800 Ford Chassis
- Automatic Transmission
- O Driver's Side Discharges: 1 2.5"
- Officer's Side Suction: 1 5"
- O Crosslays/Speedlays: 2 1.5" Crosslays
- Additional equipment not included with purchase unless otherwise listed.
- O Seating for 3;
- O Waterous 1000 GPM Side-Mount Pump
- O Driver's Side Suction: 1 5"
- $\mathbf{O}$
- O Federal Q Siren