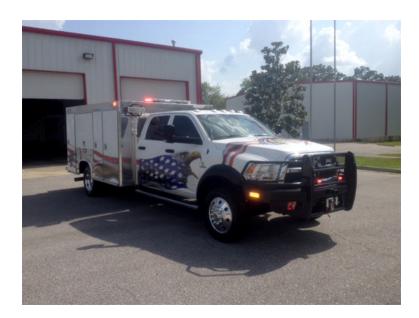

## 2015 Deep South Dodge 4x4 Light Rescue w/Skid Unit

- 2015 Deep South Dodge 4x4 Light Rescue
  Dodge Chassis w/Skid Unit
- O Cummins 6.7L Diesel Engine
- O 375 GPM Pump
- O Engine Hours: 42

- - Allison Automatic Transmission300 Gallon Polypropylene Tank
- O Mileage: 1,508

- O 4 x 4
- 6-Speed
- 10 Foam Cell
- Additional equipment not included with purchase unless otherwise listed. Mileage readings may not be real-time and should be confirmed.

○ 16,000 # Front Bumper Winch