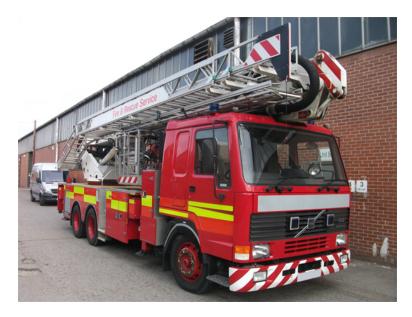

## 1995 Volvo FL10 30 M Bronto

- O 1995 Volvo FL10 30 M Bronto
- O Ground and Cage Controls

Waterway to Cage

- O Volvo Chassis
- Additional equipment not included with purchase unless otherwise listed. Mileage readings may not be real-time and should be confirmed.

## Contact Us

Office : 256.776.7786 Email : sales@firetruckmall.com Website: www.firetruckmall.com

15410 US Highway 231, Union Grove, AL 35175 Stock #: 06641 Price: Sold and Delivered

O 55,000 Kilometer

Brindlee Mountain Fire Apparatus is one of the world's largest used fire truck sales and service companies. Based just outside of Huntsville, Alabama, the company has forty-five full-time personnel occupying over 12,000 square feet. Our mechanics, all of whom are EVT certified, perform pump tests, general repairs, preventative maintenance, and body, collision, and paint work on over 500 used fire trucks every year. Visit us online at www.firetruckmall.com