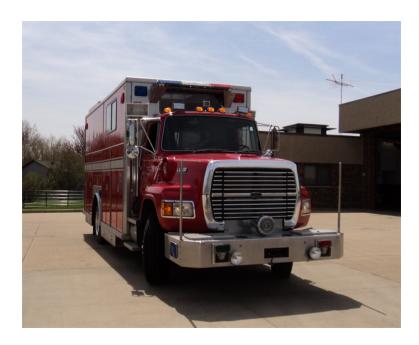

## 1991 Alexis Ford LS800 Walk-In Rescue

- O 1991 Alexis Ford LS800 Walk-In Rescue
- O Allison MT654CR Transmission
- Federal Q Siren
- Additional equipment not included with purchase unless otherwise listed.
- Ford Chassis
- O Lima 20KW PTO Driven Generator
- O Engine Hours: 2,360
- O Length: 30'

- Ford Diesel Engine
- O 4 Bottle 5000 PSI Cascade System
- O Mileage: 14,851
- O Height: Truck Height: 11'9"

Brindlee Mountain Fire Apparatus is one of the world's largest used fire truck sales and service companies. Based just outside of Huntsville, Alabama, the company has forty-five full-time personnel occupying over 12,000 square feet. Our mechanics, all of whom are EVT certified, perform pump tests, general repairs, preventative maintenance, and body, collision, and paint work on over 500 used fire trucks every year. Visit us online at www.firetruckmall.com