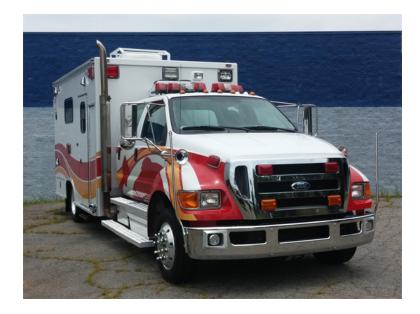

## 2008 Ford F-650 Ambulance

- 2008 Ford F-650 Ambulance
- O Caterpillar C7 Diesel Engine
- O Mileage: 61,649

- Ford Chassis
- Aluminum Wheels
- Additional equipment not included with purchase unless otherwise listed.
- O Seating for 4;
- 0
- Patient Box Monitor