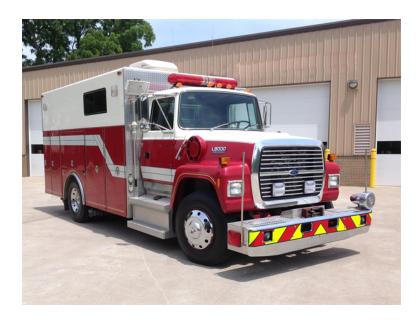

## 1991 4-Guys Ford L8000 Walk-In Resuce

○ 1991 4-Guys Ford L8000 Walk-In Resuce ○ Ford Chassis

Ford Diesel Engine

O 2 - Electric Reels

O Automatic Tire Chains

 Additional equipment not included with purchase unless otherwise listed. Mileage readings may not be real-time and should be confirmed.