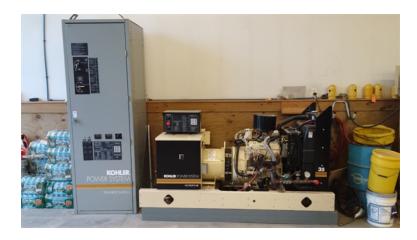

## 35 KW Kohler Commercial Generator

○ 35 KW Kohler Commercial Generator

○ GM 4.3L Propane Powered Engine,

• Additional equipment not included with purchase unless otherwise listed.

Brindlee Mountain Fire Apparatus is one of the world's largest used fire truck sales and service companies. Based just outside of Huntsville, Alabama, the company has forty-five full-time personnel occupying over 12,000 square feet. Our mechanics, all of whom are EVT certified, perform pump tests, general repairs, preventative maintenance, and body, collision, and paint work on over 500 used fire trucks every year. Visit us online at www.firetruckmall.com