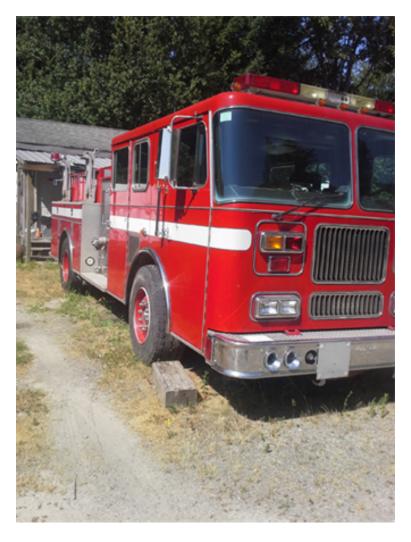

## 1992 Seagrave Custom Pumper

- O 1992 Seagrave Custom Pumper
- O 1500 GPM Pump
- Additional equipment not included with purchase unless otherwise listed.
- O Seagrave Chassis
- O Federal Q Siren

- O Detroit Silver 92 Diesel Engine
- O Mileage: 80,000