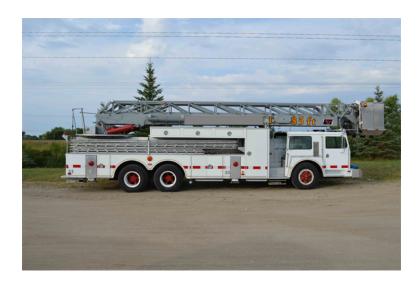

## 1978 LTI 85' Aerial

- → 1978 LTI 85' Aerial
- O Detroit 8V71 350 HP Diesel Engine
- 0
- O Mileage: 55,000

- O LTI Chassis
- Allison MT740 Automatic Transmission
- Onan Diesel Generator
- Additional equipment not included with purchase unless otherwise listed. Mileage readings may not be real-time and should be confirmed.
- O Seating for 5; 2 SCBA seats
- Jacobs Engine Brake
- O Federal Q Siren