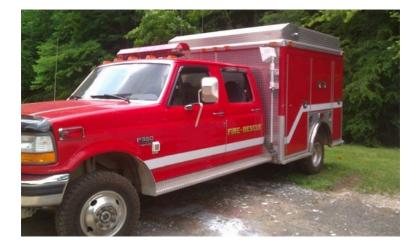

## 1997 F-350 Light Rescue

O 1997 F-350 Light Rescue

O Ford 7.3L Diesel Engine

0

- O Mileage: 22,150
- O Height: Truck Height: 8'4"

## o Ford Chassis o Automatic Transmission o 4x4 o 4 KW 8 HP Briggs and Stratton Gasoline Generator o Additional equipment not included with purchase unless otherwise listed. o Seating for 5; o 4x4 o Air Conditioning o Length: 21'10"