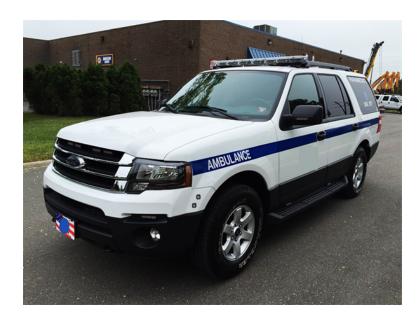

## 2015 Ford Expedition 4x4 First Responder

- 2015 Ford Expedition 4x4 First Responder Ford Chassis
- O V6 Eco-Boosts

Center Shift

Code 3 Z-3 Light Siren Controller
 100 Watt Composite Speaker and Bracket
 Pre Wired for 3 Radios and Rear
 Mic/Speakers

- EMS Or Command Box
- Pre Wired for 3 Radios and Rear Mic/Speakers 3 Ram Antenias Pre WIred Rear 12 Volt Accessories Hot and Ignition
- Black Interior Carpet
  Aluminum Wheel Package
- Additional equipment not included with purchase unless otherwise listed.