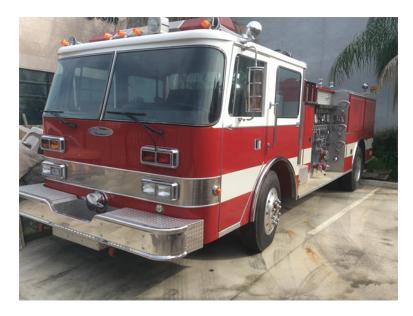

## 1984 Pierce Arrow Custom Pumper

- O 1984 Pierce Arrow Custom Pumper
- $\ensuremath{\mathbf{O}}$  Allison Automatic Transmission
- O Driver's Side Discharges: 2 2.5"
- O 1 Booster Reel

- O Pierce Chassis
- O 1500 GPM Side-Mount Pump
- Driver's Side Suction: 1 6", 1 2.5"
- O Mileage: 69,000

## Contact Us

Office : 256.776.7786 Email : sales@firetruckmall.com Website: www.firetruckmall.com

15410 US Highway 231, Union Grove, AL 35175 Stock #: 06501 Price: Sold and Delivered

- O Cummins 400 HP Diesel Engine
  O 750 Gallon Tank
- O Front Suction: 1 6"
- Additional equipment not included with purchase unless otherwise listed.