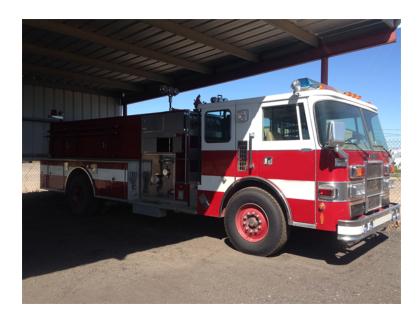

## 1992 Pierce Dash Pumper

- O 1992 Pierce Dash Pumper
- O Allison Automatic Transmission
- Additional equipment not included with purchase unless otherwise listed.
- O Dash Pierce Chassis
- O Waterous 1500 GPM Side-Mount Pump
- O Detroit 6V92TA Diesel Engine
- O 1000 Gallon Tank