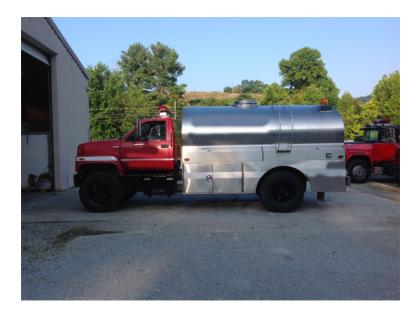

## 1996 GMC Tanker

- O 1996 GMC Tanker
- Manual Transmission
- O Mileage: 25,959

- O GMC Chassis
- O Briggs & Stratton 250 GPM Pump
- Additional equipment not included with purchase unless otherwise listed. Mileage readings may not be real-time and should be confirmed.
- Gas Engine
- O 2000 Gallon Stainless Steel Tank
- O Length: 26' 0"

O Height: Truck Height: 9' 10"

Brindlee Mountain Fire Apparatus is one of the world's largest used fire truck sales and service companies. Based just outside of Huntsville, Alabama, the company has forty-five full-time personnel occupying over 12,000 square feet. Our mechanics, all of whom are EVT certified, perform pump tests, general repairs, preventative maintenance, and body, collision, and paint work on over 500 used fire trucks every year. Visit us online at www.firetruckmall.com