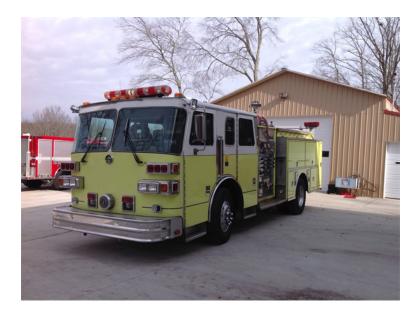

## 1991 Sutphen Pumper

- O 1991 Sutphen Pumper
- O Allison Automatic Transmission
- O Engine Hours: 11,648
- O Length: 28' 6"

- O Sutphen Chassis
- O Hale 1750 GPM Pump
- O Mileage: 102,621
- O Height: Truck Height: 9' 8"

## Contact Us

Office : 256.776.7786 Email : sales@firetruckmall.com Website: www.firetruckmall.com

15410 US Highway 231, Union Grove, AL 35175 Stock #: 06449 Price: Sold and Delivered

- O Detroit Diesel Engine
- O 500 Gallon Fiberglass Tank
- Additional equipment not included with purchase unless otherwise listed.