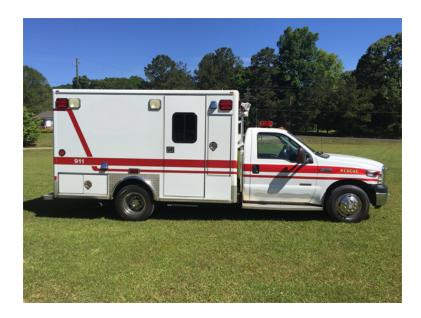

## 2006 E-One Ford F-350 Rescue Ambulance

- 2006 E-One Ford F-350 Rescue Ambulance
- Ford 6.0L Diesel Engine
- O Engine Hours: 6,895

- O F-350 Ford Chassis
- Automatic Transmission
- O Mileage: 135,354

O Seating for 2;