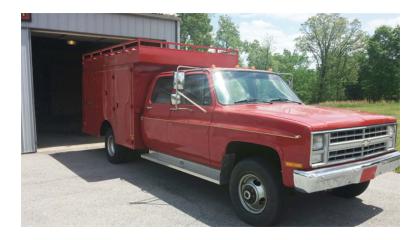

## 1986 Chevrolet Light Rescue

- 1986 Chevrolet Light Rescue
- O Chevrolet 454 Gas Engine
- O Mileage: 17,814

- O Chevrolet Chassis
- O Chevrolet Automatic Transmission
- Additional equipment not included with purchase unless otherwise listed. Mileage readings may not be real-time and should be confirmed.
- O Seating for 6;
- 0
- O Length: 22'3"

O Height: Truck Height: 7'11"

Brindlee Mountain Fire Apparatus is one of the world's largest used fire truck sales and service companies. Based just outside of Huntsville, Alabama, the company has forty-five full-time personnel occupying over 12,000 square feet. Our mechanics, all of whom are EVT certified, perform pump tests, general repairs, preventative maintenance, and body, collision, and paint work on over 500 used fire trucks every year. Visit us online at www.firetruckmall.com