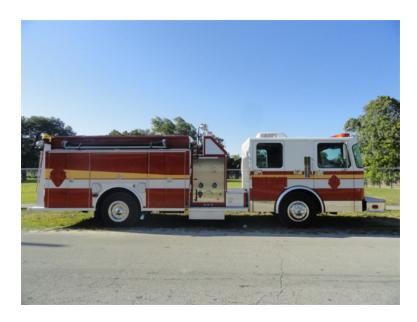

## 1998 Spartan Rescue Pumper

- O 1998 Spartan Rescue Pumper
- O Cummins Diesel Engine
- 550 Gallon Tank
- O Ground Ladders: Included

- Spartan Chassis
- O Allison Automatic Transmission
- 0
- O Mileage: 73,519

- O Seating for 4;
- O Hale 1500 GPM Top-Mount Pump
- O Aluminum Hose Bed Cover
- Additional equipment not included with purchase unless otherwise listed.

Brindlee Mountain Fire Apparatus is one of the world's largest used fire truck sales and service companies. Based just outside of Huntsville, Alabama, the company has forty-five full-time personnel occupying over 12,000 square feet. Our mechanics, all of whom are EVT certified, perform pump tests, general repairs, preventative maintenance, and body, collision, and paint work on over 500 used fire trucks every year. Visit us online at www.firetruckmall.com