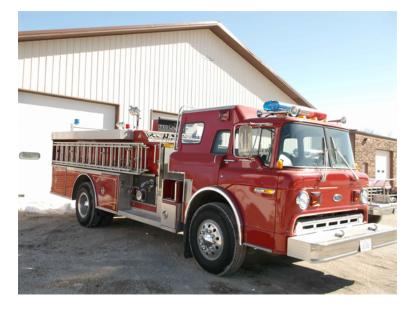

## 1987 Ford Pumper

- O 1987 Ford Pumper
- O Smeal 1250 GPM Pump
- O Driver's Side Suction: 1
- O Engine Hours: 1,020

## Contact Us

Office : 256.776.7786 Email : sales@firetruckmall.com Website: www.firetruckmall.com

15410 US Highway 231, Union Grove, AL 35175 Stock #: 06358 Price: Sold and Delivered

| O Ford Chassis                |
|-------------------------------|
| O 750 Gallon Tank             |
| O Officer's Side Discharge: 1 |
| O Mileage: 15,060             |
|                               |

| O Diesel Engine                                                            |
|----------------------------------------------------------------------------|
| O Driver's Side Discharges: 2                                              |
| Ο                                                                          |
| • Additional equipment not included with purchase unless otherwise listed. |