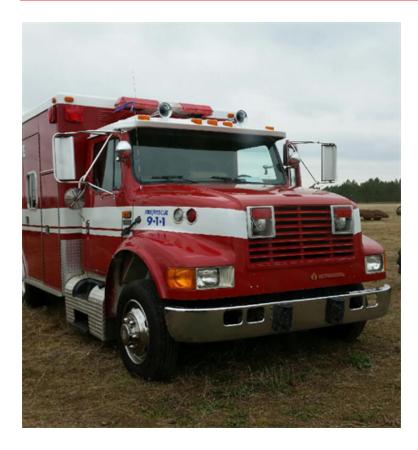

## 1990 Road Rescue International Rescue Ambulance

 1990 Road Rescue International Rescue Ambulance → 4600 International Chassis

O Seating for 2;

O Length: 24'

0

O International 7.3L Diesel Engine

O Mileage: 31,042