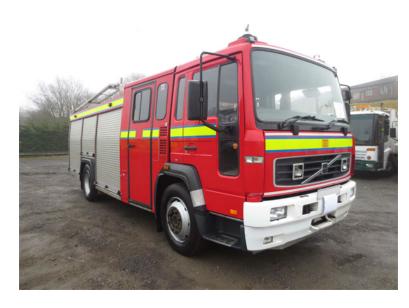

## 2005 Volvo FL Rescue Pumper

○ 2005 Volvo FL Rescue Pumper

 Godiva WTA3010 Dual Pressure Pump Output - 3,000 L/Min. at 10 Bar and 250 L/Min at 40 Par Pressure O 4 - Mainline Outlets

2 - 40 Meter High Pressure Hose Reels

O Mileage: 43,496

• Additional equipment not included with purchase unless otherwise listed.

Ladder Gantries

Brindlee Mountain Fire Apparatus is one of the world's largest used fire truck sales and service companies. Based just outside of Huntsville, Alabama, the company has forty-five full-time personnel occupying over 12,000 square feet. Our mechanics, all of whom are EVT certified, perform pump tests, general repairs, preventative maintenance, and body, collision, and paint work on over 500 used fire trucks every year. Visit us online at www.firetruckmall.com