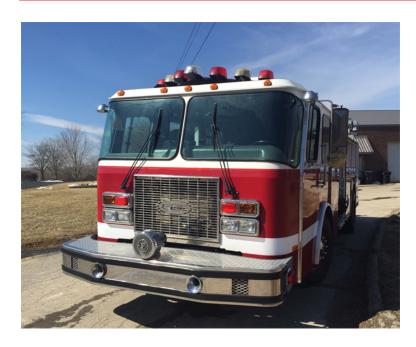

## 1998 E-One Cyclone II Custom Pumper

- 1998 E-One Cyclone II Custom Pumper
- O E-One Chassis
- O Hale QSG125-23 1250 GPM Side-Mount Pump
- 500 Gallon Tank
- O Driver's Side Suction: 1 6", 1 2.5
- Officer's Side Discharge: 2 2.5"