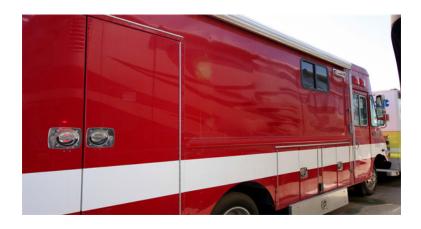

## 1993 Chevrolet Rescue

○ 1993 Chevrolet Rescue

O 7.4L

Chevrolet Chassis

O Mileage: 14,524

O Chevrolet 454 Diesel Engine

 Additional equipment not included with purchase unless otherwise listed. Mileage readings may not be real-time and should

be confirmed.

O Length: 33' 0" O GVWR: 37

Brindlee Mountain Fire Apparatus is one of the world's largest used fire truck sales and service companies. Based just outside of Huntsville, Alabama, the company has forty-five full-time personnel occupying over 12,000 square feet. Our mechanics, all of whom are EVT certified, perform pump tests, general repairs, preventative maintenance, and body, collision, and paint work on over 500 used fire trucks every year. Visit us online at www.firetruckmall.com