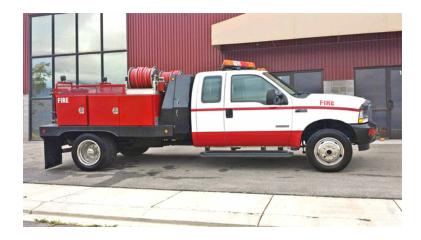

## 2003 Ford F-450 4x4 Brush Truck

- O 2003 Ford F-450 4x4 Brush Truck
- Ford Diesel Engine
- O 18 HP Pump
- O Mileage: 74,338

- Ford Chassis
- O Ford Automatic Transmission
- O 2 100' x 1" Hose
- Additional equipment not included with purchase unless otherwise listed. Mileage readings may not be real-time and should be confirmed.
- O 4x4
- 300 Gallon Tank
- O 2 Hannay Aluminum Hose Reels
- Storage Boxes