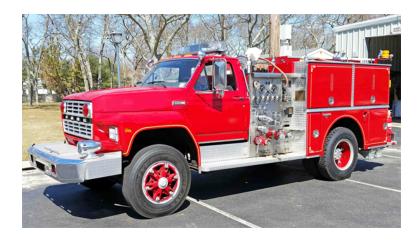

## 1984 Grumman Ford Pumper

O 1984 Grumman Ford Pumper

O Ford 429 460 HP Gas Engine

○ 500 Gallon Steel Tank

Officer's Side Discharge: 2 - 2.5"

○ Rear Discharges: 2 - 2.5"

O Mileage: 14,994

O Height: Truck Height: 8' 4"

○ F-800 Ford Chassis

Ford Automatic Transmission

O Driver's Side Discharges: 2 - 2.5"

Officer's Side Suction: 1 - 5" & 1 - 2.5"

Booster Reel

 Additional equipment not included with purchase unless otherwise listed.

O GVWR: 31,000

O Seating for 2;

 Waterous CMWB 1000 GPM Side-Mount Pump

O Driver's Side Suction: 1 - 5" & 1 - 2.5"

 $\circ$ 

O Ground Ladders: 1 - 14' Roof & 1 - 24'

Extension

O Length: 23' 5"