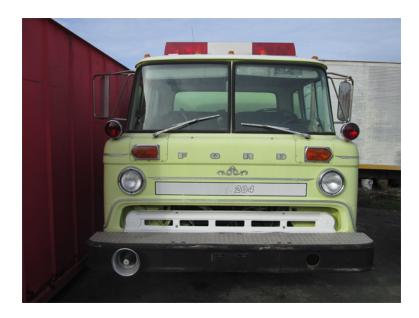

## 1982 Westates Ford Pumper

O 1982 Westates Ford Pumper

O Caterpillar 3208 Diesel Engine

 Additional equipment not included with purchase unless otherwise listed. Mileage readings may not be real-time and should be confirmed. O C-8000 Ford Chassis

 Ford 5 Speed Manual with 2 Speed Rear Transmission

O Engine Hours: 3,769

O GVWR: 35,100

O Seating for 3;

O 1000 Gallon Tank

O Mileage: 63,914

O Wheelbase: 153"

0