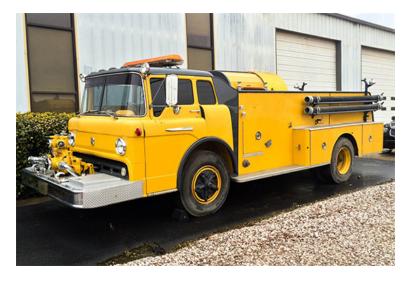

## 1961 Ford C8000 Pumper

- O 1961 Ford C8000 Pumper
- ${\rm O}$  Ford Gas Engine
- O Barton American Pump
- Additional equipment not included with purchase unless otherwise listed. Mileage readings may not be real-time and should be confirmed.
- O Ford Chassis
- O Manual Transmission
- 0

Seating for 3;
Model 292 Engine
Mileage: 14,166

Brindlee Mountain Fire Apparatus is one of the world's largest used fire truck sales and service companies. Based just outside of Huntsville, Alabama, the company has forty-five full-time personnel occupying over 12,000 square feet. Our mechanics, all of whom are EVT certified, perform pump tests, general repairs, preventative maintenance, and body, collision, and paint work on over 500 used fire trucks every year. Visit us online at www.firetruckmall.com