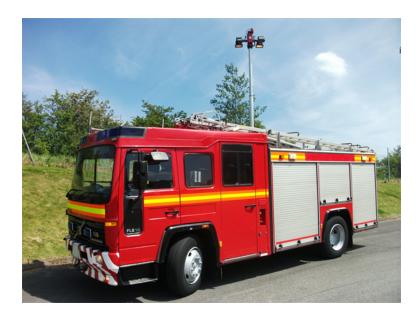

## 1999 Volvo FL6 Rescue Pumper

- O 1999 Volvo FL6 Rescue Pumper
- O Right-Side Drive
- 0

- O Volvo Chassis
- O Allison Automatic Transmission
- Additional equipment not included with purchase unless otherwise listed. Mileage readings may not be real-time and should be confirmed.
- O Seating for 6;
- O Godiva GMA2700 dual pressure pump

2000 Liter Tank

O Front Winch

Brindlee Mountain Fire Apparatus is one of the world's largest used fire truck sales and service companies. Based just outside of Huntsville, Alabama, the company has forty-five full-time personnel occupying over 12,000 square feet. Our mechanics, all of whom are EVT certified, perform pump tests, general repairs, preventative maintenance, and body, collision, and paint work on over 500 used fire trucks every year. Visit us online at www.firetruckmall.com