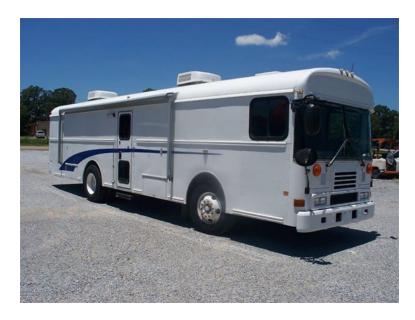

## 2005 Blue Bird Command Bus

- 2005 Blue Bird Command Bus
- Onan 12KW Diesel Generator
- Weather Pro Power Awning **Dual Roof Air** External & Internal 110V Plugs
  - 2 Front Bucket Seats 7 Row Seating Storage Cabinets **Eating Area**