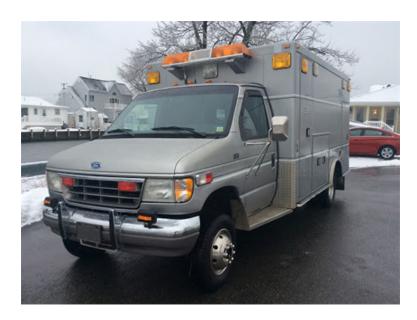

## 1995 Ford E-350 Type III 4x4 Ambulance

- → 1995 Ford E-350 Type III 4x4 Ambulance
- O 6 Exterior Body Compartments
- Additional equipment not included with purchase unless otherwise listed.
- O New Brake Lines
  New Front Brakes
  New 4x4 Shifter
  6- New Batteries
  New Front Brakes
  New Struts Interior
  Electric Step
  90% Tread on Tires

- Ford Chassis
- O PowerStroke 7.3L Diesel Engine
- O Length: 22'1"

- Quigley 4x4 Conversion
- O Automatic Transmission
- O Height: Truck Height: 8'7"

Brindlee Mountain Fire Apparatus is one of the world's largest used fire truck sales and service companies. Based just outside of Huntsville, Alabama, the company has forty-five full-time personnel occupying over 12,000 square feet. Our mechanics, all of whom are EVT certified, perform pump tests, general repairs, preventative maintenance, and body, collision, and paint work on over 500 used fire trucks every year. Visit us online at www.firetruckmall.com