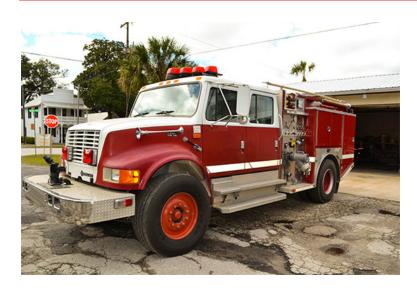

## 1997 Superior International Midi Pumper

- 1997 Superior International Midi Pumper
- International Diesel Engine
- 500 Gallon Tank
- O Mileage: 82,412
- O Wheelbase: 176"

O International Chassis

O Automatic Transmission

- O Seperate Volkswagen Turn Key Engine to Drive the Pump
- O Front Bumper Monitor With Remote In Cab O Booster Reel in Rear Compartment
  - Additional equipment not included with purchase unless otherwise listed.

O Engine Hours: 4,130

O Seating for 5; 4 SCBA seats

O Waterous 500 GPM Pump

O GVWR: 31,000

Brindlee Mountain Fire Apparatus is one of the world's largest used fire truck sales and service companies. Based just outside of Huntsville, Alabama, the company has forty-five full-time personnel occupying over 12,000 square feet. Our mechanics, all of whom are EVT certified, perform pump tests, general repairs, preventative maintenance, and body, collision, and paint work on over 500 used fire trucks every year. Visit us online at www.firetruckmall.com