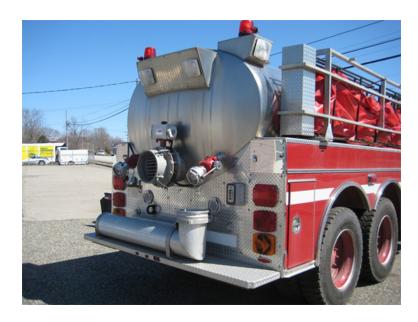

## 1999 Pump, Tank and Fire Body

- → 1999 Pump, Tank and Fire Body
- O Hale Front-Mount Pump
- O Crosslays/Speedlays: 2 Crosslays

- Additional equipment not included with purchase unless otherwise listed.
- O Portable Tank Rack