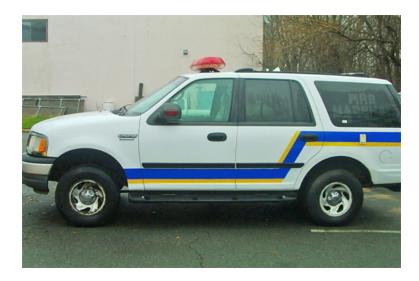

## 2001 Ford Expedition 4x4 Command Unit

- 2001 Ford Expedition 4x4 Command Unit
- Ford Chassis
- Expedition SSV 4x4 Chassis
- Ford Engine
- O Mileage: 200,801

- O Seating for 4;
- O Ford Automatic Transmission
- Additional equipment not included with purchase unless otherwise listed.