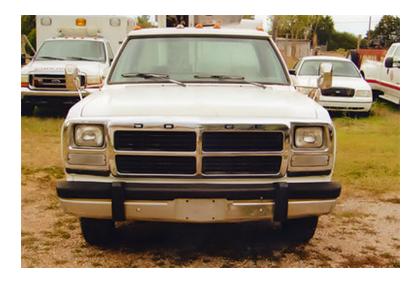

## 1990 Dodge Flatbed Truck

- → 1990 Dodge Flatbed Truck
- O Dodge Chassis

Cummins Diesel Engine

Additional equipment not included with

Brindlee Mountain Fire Apparatus is one of the world's largest used fire truck sales and service companies. Based just outside of Huntsville, Alabama, the company has forty-five full-time personnel occupying over 12,000 square feet. Our mechanics, all of whom are EVT certified, perform pump tests, general repairs, preventative maintenance, and body, collision, and paint work on over 500 used fire trucks every year. Visit us online at www.firetruckmall.com