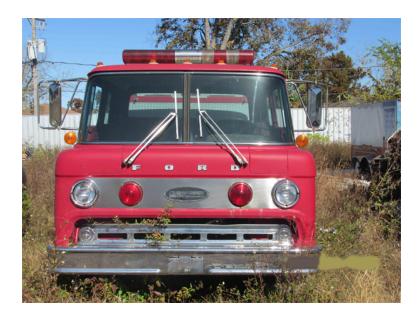

## 1981 E-One Ford Pumper

- → 1981 E-One Ford Pumper
- O Allison Automatic Transmission
- 8000 Ford Chassis
- O Booster Reel

- O Caterpillar 3208 Diesel Engine
- Additional equipment not included with purchase unless otherwise listed. Mileage readings may not be real-time and should be confirmed.

O GVWR: 35,000 O Wheelbase: 153"

Brindlee Mountain Fire Apparatus is one of the world's largest used fire truck sales and service companies. Based just outside of Huntsville, Alabama, the company has forty-five full-time personnel occupying over 12,000 square feet. Our mechanics, all of whom are EVT certified, perform pump tests, general repairs, preventative maintenance, and body, collision, and paint work on over 500 used fire trucks every year. Visit us online at www.firetruckmall.com