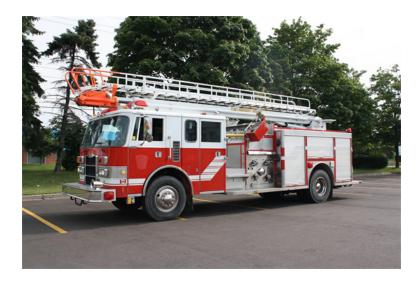

## 1990 Superior Pierce 50' Telesqurt

- 1990 Superior Pierce 50' Telesqurt
- O 1320 GPM Waterous Pump
- O Pierce Chassis
- Additional equipment not included with purchase unless otherwise listed.
- Top-Mount Pump
- O Aerial Controls at Pump Panel