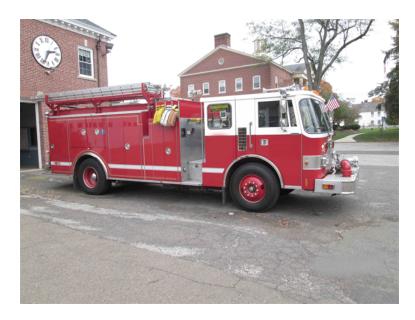

## 1987 Pierce Lance Pumper

- 1987 Pierce Lance Pumper
- O Allison Automatic Transmission
- → 500 Gallon Steel Tank
- Ground Ladders: 1 35' Extensiion and 1 ○ Mileage: 37,643 16' Roof
- O Lance Pierce Chassis
- O Waterous 1250 GPM Pump
- O Booster Reel

- O Detroit 6V93 Engine
- O Current Annual Pump Service Test
- Federal Q Siren
- Additional equipment not included with purchase unless otherwise listed. Mileage readings may not be real-time and should be confirmed.

O Length: 28' 0" O Wheelbase: 180"

Brindlee Mountain Fire Apparatus is one of the world's largest used fire truck sales and service companies. Based just outside of Huntsville, Alabama, the company has forty-five full-time personnel occupying over 12,000 square feet. Our mechanics, all of whom are EVT certified, perform pump tests, general repairs, preventative maintenance, and body, collision, and paint work on over 500 used fire trucks every year. Visit us online at www.firetruckmall.com