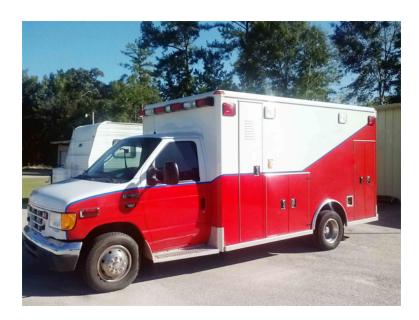

## 2004 Wheeled Coach Ford Ambulance

○ 2004 Wheeled Coach Ford Ambulance

Ford Chassis

○ Ford 6.0L Diesel Engine

O Mileage: 72,406

• Additional equipment not included with purchase unless otherwise listed.

Brindlee Mountain Fire Apparatus is one of the world's largest used fire truck sales and service companies. Based just outside of Huntsville, Alabama, the company has forty-five full-time personnel occupying over 12,000 square feet. Our mechanics, all of whom are EVT certified, perform pump tests, general repairs, preventative maintenance, and body, collision, and paint work on over 500 used fire trucks every year. Visit us online at www.firetruckmall.com