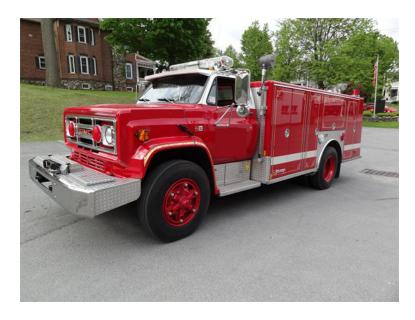

## 1989 Marion GMC Medium Rescue

- 1989 Marion GMC Medium Rescue
- GMC 8.2L Diesel Engine
- O Fabco 12KW Generator
- Additional equipment not included with purchase unless otherwise listed.
- O GVWR: 27,080

- GMC Chassis
- O Allison Automatic Transmission
- Kussmaul Auto Charging System
- O Length: 25'2"
- O Wheelbase: 170"

- O Seating for 2;
- 0
- O Mileage: 14,280
- O Height: Truck Height: 8'8"
- 10 SCBA Bottle Holder
  - 4 Driver Side Compartments
  - 4 Officer Side Compartments
  - 3 Rear Compartments

Slide Out Trays

2 - Bumper Compartments

**Hurst Power Supply** 

Ramsey 12,000# Front Bumper Winch

Brindlee Mountain Fire Apparatus is one of the world's largest used fire truck sales and service companies. Based just outside of Huntsville, Alabama, the company has forty-five full-time personnel occupying over 12,000 square feet. Our mechanics, all of whom are EVT certified, perform pump tests, general repairs, preventative maintenance, and body, collision, and paint work on over 500 used fire trucks every year. Visit us online at www.firetruckmall.com