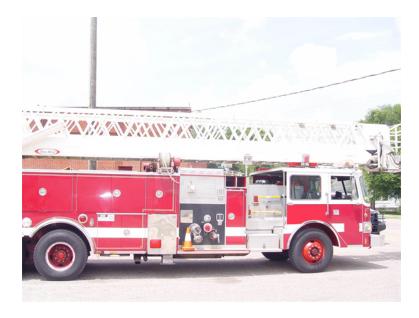

## 1985 Pierce 110' Ladder

- O 1985 Pierce 110' Ladder
- O 300 Gallon Tank

- O Pierce Chassis
- Additional equipment not included with purchase unless otherwise listed. Mileage readings may not be real-time and should be confirmed.

○ Waterous 1500 GPM Pump

Brindlee Mountain Fire Apparatus is one of the world's largest used fire truck sales and service companies. Based just outside of Huntsville, Alabama, the company has forty-five full-time personnel occupying over 12,000 square feet. Our mechanics, all of whom are EVT certified, perform pump tests, general repairs, preventative maintenance, and body, collision, and paint work on over 500 used fire trucks every year. Visit us online at www.firetruckmall.com