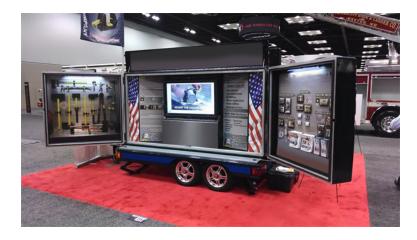

## 2010 Unicell Limited Demo Tool Trailer

- 2010 Unicell Limited Demo Tool Trailer
- 10' Double Axles4 Corner Jacks for Leveling and Stabilization
- Additional equipment not included with purchase unless otherwise listed.

O When Sides Open Trailer is 20' Long with 20' of Display / Show Area 46" LCD Flat Screen TV with Touch Screen Overlay Sound Bar Speakers Side 2 Currently Outfitted with PAC Tool Mounting Brackets Including: Swing Out Tool Board Pull Out Tool Board Multiple Flat Boards Approximately 50 Various Brackets Both Sides of Trailer are fitted with FRC LED Strip Lighting