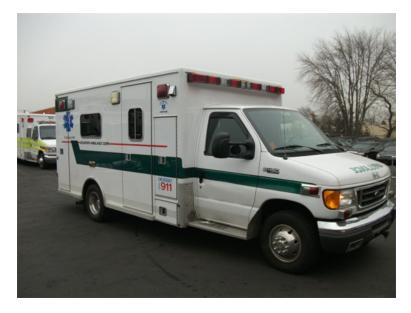

## 2005 Lifeline Ford E-450 Type-3 Ambulance

- 2005 Lifeline Ford E-450 Type-3 Ambulance
- O Mileage: 73,090

- O E-450 Ford Chassis
- Additional equipment not included with purchase unless otherwise listed.

## Contact Us

Office : 256.776.7786 Email : sales@firetruckmall.com Website: www.firetruckmall.com

15410 US Highway 231, Union Grove, AL 35175 Stock #: 05545 Price: Sold and Delivered

- O Automatic Tire Chains
- O Air Horns
  Electric Locking Doors
  Electric O2
  Recesssed Suction
  Power Load Stryker Set-up and Installed