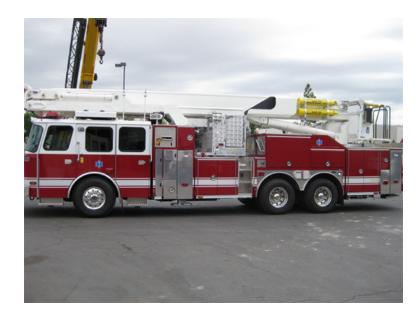

## 2008 E-One Cyclone II 114' Bronto

- 2008 E-One Cyclone II 114' Bronto

0

- O 2 4500 PSI Breatin
- O Engine Hours: 61,9.6

- O Cyclone E-One Chassis
- SmartPower 10KW Hydraulic Generator
- Air Conditioning
- O Mileage: 13,730

- O Seating for 6; 5 SCBA seats
- O 2 Hannay Electric Cord Reels
- Federal Q Siren
- Additional equipment not included with purchase unless otherwise listed.

Brindlee Mountain Fire Apparatus is one of the world's largest used fire truck sales and service companies. Based just outside of Huntsville, Alabama, the company has forty-five full-time personnel occupying over 12,000 square feet. Our mechanics, all of whom are EVT certified, perform pump tests, general repairs, preventative maintenance, and body, collision, and paint work on over 500 used fire trucks every year. Visit us online at www.firetruckmall.com