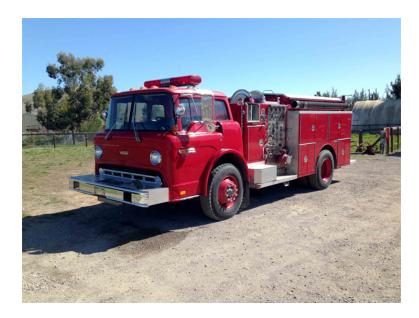

## 1983 Westates Ford C8000 Commercial Pumper

- O 1983 Westates Ford C8000 Commercial Pumper
- Ford Automatic Transmission
- O C-8000 Ford Chassis
- O Mileage: 44,323

- O Caterpillar 3208 Diesel Engine
- Additional equipment not included with purchase unless otherwise listed.