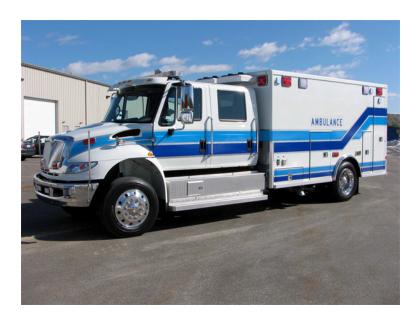

## 2009 International Navistar 4400 Neonatal Ambulance

- 2009 International Navistar 4400 Neonatal 4400 4-Door International Chassis Ambulance
- O Maxxforce DT 300 HP Engine O Mileage: 180,000
- O D4 O2/Medical Air Compartment
  Forward Entry Door with 2nd Cot Access
  8000 Watt Westrbeke Generator
  Norcold Refrigerator
  Vanner 2100 Inverter
  TST-750 with 2 Rear Switch Panels
  (2) 20 AMP (1) 50 AMP Shorelines
  IOTA DLS-75 Battery Charger
  Power Door Locks Entries &
  Compartments with Hidden Switch in Grille
  along with interior body switch
  Newmar Phone-Com Intercom System
  Audiovox Dual Camera System

O Body Length - 14' 3"

Body Width - 8' 0" Headroom - 6' 0"

 Additional equipment not included with purchase unless otherwise listed. Mileage readings may not be real-time and should be confirmed.

Brindlee Mountain Fire Apparatus is one of the world's largest used fire truck sales and service companies. Based just outside of Huntsville, Alabama, the company has forty-five full-time personnel occupying over 12,000 square feet. Our mechanics, all of whom are EVT certified, perform pump tests, general repairs, preventative maintenance, and body, collision, and paint work on over 500 used fire trucks every year. Visit us online at www.firetruckmall.com