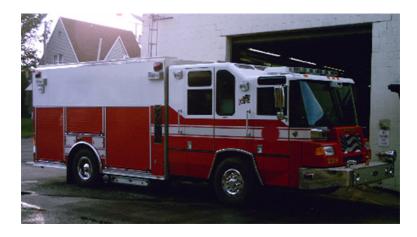

## 2004 Pierce Quantum Rescue Pumper with CAFS

- 2004 Pierce Quantum Rescue Pumper with CAFS
- O Quantum Pierce Chassis
- O Detroit 525 HP Diesel Engine

O 2 - 200' Electric Cord Reels

- O Waterous 1500 GPM Pump
- → 750 Gallon Polypropylene Tank
- Husky 10 Foam System with Hercules Compressor

- Rear Discharges: 2 2.5" Preconnected, 1 Rear Suction: 6"
  LDH
- 1 Booster Reel in Officer's side Rear Compartment

- O Crosslays/Speedlays: 2 1.75" Crosslays
- O Harrison Hydraulic Generator

○ Federal Q Siren

- O Engine Hours: 1,452
- Additional equipment not included with purchase unless otherwise listed.
- O Length: 33'2"

- O Mileage: 16,993
- Height: Truck Height: 11'6"

O GVWR: 53,800

Brindlee Mountain Fire Apparatus is one of the world's largest used fire truck sales and service companies. Based just outside of Huntsville, Alabama, the company has forty-five full-time personnel occupying over 12,000 square feet. Our mechanics, all of whom are EVT certified, perform pump tests, general repairs, preventative maintenance, and body, collision, and paint work on over 500 used fire trucks every year. Visit us online at www.firetruckmall.com