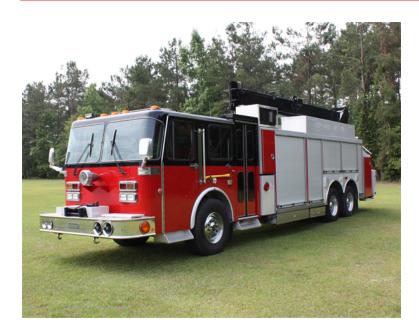

## 1990 Spartan Saulsbury Heavy Rescue Crane '2020 Refurb!'

- O 1990 Spartan Saulsbury Heavy Rescue Crane '2020 Refurb!'
- O Detroit 8V92TA 400 HP Diesel Engine
- Hydraulic Generator
- Additional equipment not included with purchase unless otherwise listed. Mileage readings may not be real-time and should be confirmed.
- O New ROM Roll Up Doors

- O Spartan Chassis
- O Allison Automatic Transmission
- Air Conditioning
- O Length: 40'

- O Seating for 4;
- O Federal Q Siren

0

O Height: Truck Height: 12'6"

Brindlee Mountain Fire Apparatus is one of the world's largest used fire truck sales and service companies. Based just outside of Huntsville, Alabama, the company has forty-five full-time personnel occupying over 12,000 square feet. Our mechanics, all of whom are EVT certified, perform pump tests, general repairs, preventative maintenance, and body, collision, and paint work on over 500 used fire trucks every year. Visit us online at www.firetruckmall.com